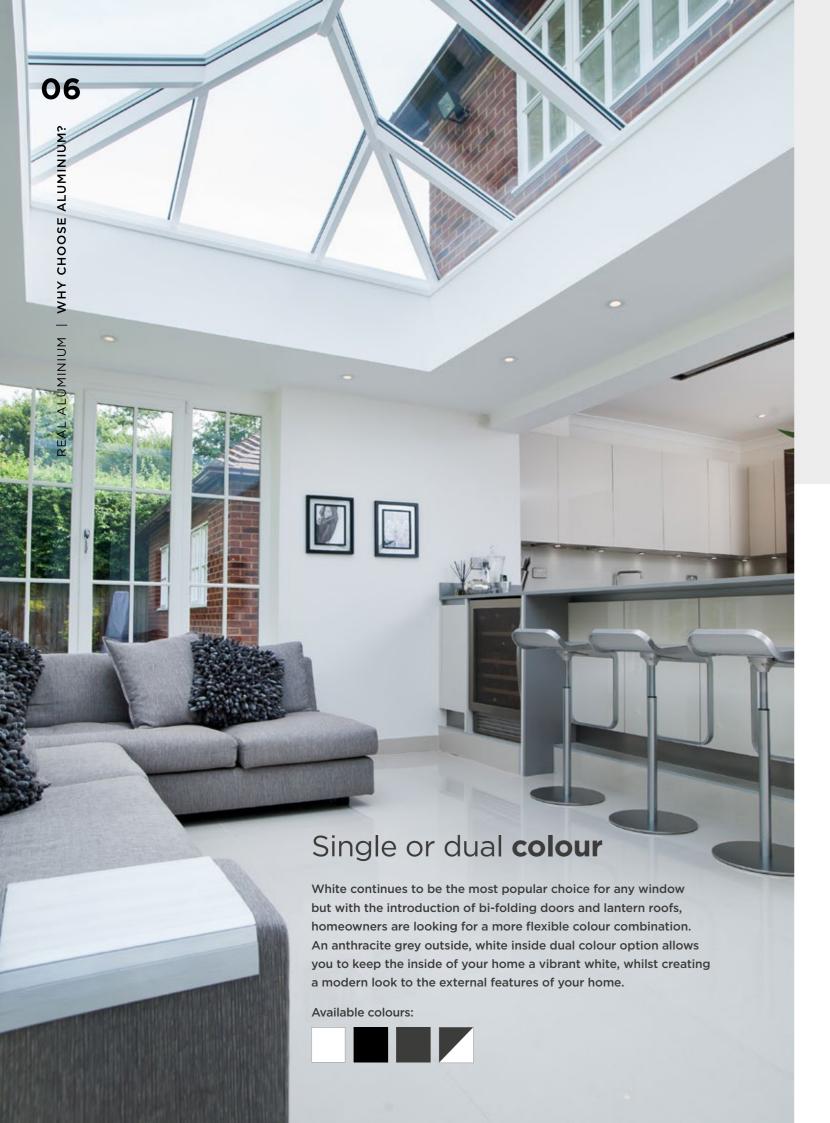

#### Long-lasting colour

Each REAL Aluminium product is powder-coated to give one of the most durable finishes available for windows, doors and roofs. The high quality colour process won't discolour, rust or peel, giving it an attractive appearance for longer. REAL Aluminium is even available with a 'marine grade' finish for those who live near the sea.

#### **Guaranteed** to last

As a guarantee for the superior powder-coated finish of REAL Aluminium, all products from the range come with superior paint guarantees against peeling, blistering, corrosion, fading and loss of sheen.

#### Available colours:

**Exterior design** 

**Interior design** 