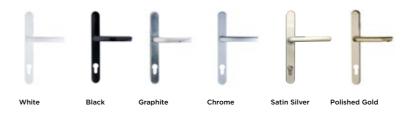

#### Handles and accessories

When creating a beautiful and stylish home, details are everything. The handles and accessories available throughout the REAL Aluminium range offer every home a matching suite of high-quality products. Use the reference chart below to discover the perfect set of handles and accessories for your home.

All handles and accessories have been tested to ensure high standards of endurance and functionality.

Locks

REAL Aluminium doors that have more than one lock will only require one key to operate all of them (this is called 'keyed alike'). Separate doors will have unique keys unless specified. When specifying a high-security key system (3 Star System), all keys will be unique. For further details, please speak to your REAL Retailer.

HANDLES ACCESSORIE

| HANDLES                                     |                                                   |          |       |            | 100  |          |
|---------------------------------------------|---------------------------------------------------|----------|-------|------------|------|----------|
| A<br>A                                      |                                                   |          | White | Black      | Grey | Graphite |
|                                             | Main handle (Lever (straight) handle)             | -        |       |            |      |          |
|                                             | Intermediate handle                               |          |       |            |      |          |
| BI-FOLDING<br>DOORS                         | D handle                                          |          |       | •          |      |          |
|                                             | Magnetic catch                                    |          |       |            |      |          |
|                                             | Trickle vents                                     |          |       |            |      |          |
| SLIDING PATIO<br>DOORS                      | Long lever handle                                 | Ą        |       |            |      |          |
|                                             | Sliding Door D Handle                             | D        |       |            |      |          |
| CASEMENT                                    | Offset handle                                     | d        |       |            |      |          |
| WINDOWS                                     | Monkey tail handle                                |          |       |            |      |          |
|                                             | Lever (straight) handle                           |          |       |            |      |          |
|                                             | Lever (swan) handle                               | -        |       |            |      |          |
|                                             | Letterplate (black ABS surround)                  |          |       |            |      |          |
| COMPOSITE,<br>ENTRANCE<br>& FRENCH<br>DOORS | Letterplate (matching surround)                   |          |       | •          |      |          |
|                                             | Knocker Victorian 6" Urn                          |          |       |            |      |          |
|                                             | Knocker Victorian 6" Urn with spyhole             |          |       | •          |      |          |
|                                             | Knocker Victorian 8" Urn Slimline                 | Ŵ        |       | <b>Ø Ø</b> |      |          |
|                                             | Knocker Victorian 8" Urn<br>Slimline with spyhole | <b>†</b> |       | •          |      |          |
|                                             | Knocker Ponytail                                  | 2        |       |            |      |          |
|                                             | Numerals 0-9                                      | 1        |       | •          |      | •        |

| 100    |              |               |                  |
|--------|--------------|---------------|------------------|
| Chrome | Satin Silver | Polished Gold | Antique<br>Black |
|        |              |               |                  |
|        |              |               |                  |
|        |              |               |                  |
|        |              |               |                  |
|        | <b>Ø</b>     |               |                  |
|        | <b>⊘</b> *   |               |                  |
|        | <b>Ø</b>     |               |                  |
|        |              |               |                  |
|        |              |               |                  |
|        |              |               |                  |
|        |              |               |                  |
|        |              |               |                  |
|        |              |               |                  |
|        |              |               | <b>⊘</b>         |
|        | •            | •             |                  |
|        | <b>Ø</b>     | <b>Ø</b>      |                  |
|        | <b>Ø</b>     |               |                  |
|        | <b>Ø</b>     | <b>Ø</b>      | •                |
|        | •            |               | •                |
|        |              |               |                  |