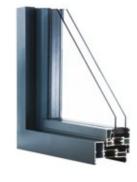

## Thermal barrier technology

The REAL Aluminium window and door range is enhanced with innovative polyamide thermal barrier technology, enabling the windows and doors to exceed the energy performance requirements of current UK Building Regulations.

The polyamide thermal barrier reduces heat loss and enhances the overall U Value of a product, allowing REAL Aluminium casement windows to achieve a Window Energy 'A' Rating when used in conjunction with the correct double- or triple-glazed unit.

The materials used in all products from the REAL Aluminium range have a very high resistance to heat transfer from the inner face of the frame to the external face of the frame, giving improved thermal efficiency and reduced condensation.