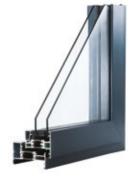

## Thermal barrier technology

The REAL Aluminium window and door range is enhanced with innovative polyamide thermal barrier technology, enabling the windows and doors to exceed the energy performance requirements of current UK Building Regulations.

The polyamide thermal barrier reduces heat loss and enhances the overall U Value of a product, allowing REAL Aluminium casement windows to achieve a Window Energy 'A' Rating when used in conjunction with the correct double- or triple-glazed unit.

The materials used in all products from the REAL Aluminium range have a very high resistance to heat transfer from the inner face of the frame to the external face of the frame, giving improved thermal efficiency and reduced condensation.