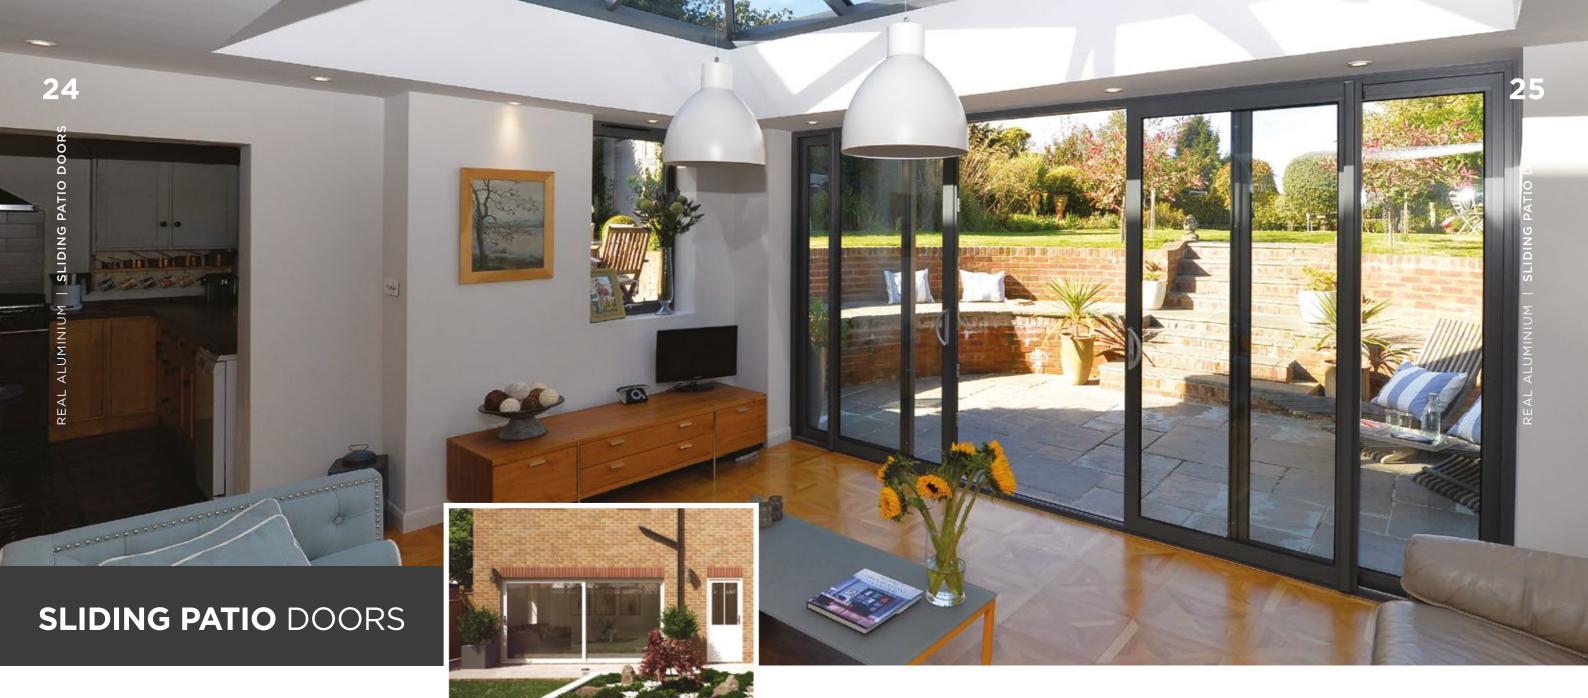

#### Create a feeling of light and space using an expanse of uninterrupted glass with the REAL Aluminium Sliding Patio Doors.

The technical design of the REAL Aluminium Sliding Patio Doors make them ideal for large-span areas and situations where bi-folding doors may not be so appropriate such as areas exposed to high winds or upper floor apartments. A Sliding Patio Door will offer you the largest uninterrupted glass area and once open doesn't take up room on a patio or balcony, or inside the home.

Made-to-measure and fitted to the highest standard, the REAL Aluminium Sliding Patio Doors deliver optimum performance. Tested to the highest industry standards, REAL Aluminium Sliding Patio Doors easily glide with guaranteed reliability. The strong, thermally efficient aluminium frames create dramatic sliding sashes with large glass areas without compromising thermal performance or weather resistance.

Available in two, three, four, or six panels, all patio doors are double- or triple-glazed with special sliding mechanisms to enable even the largest sashes to slide open and close smoothly on a double- or triple-track, whatever their size.