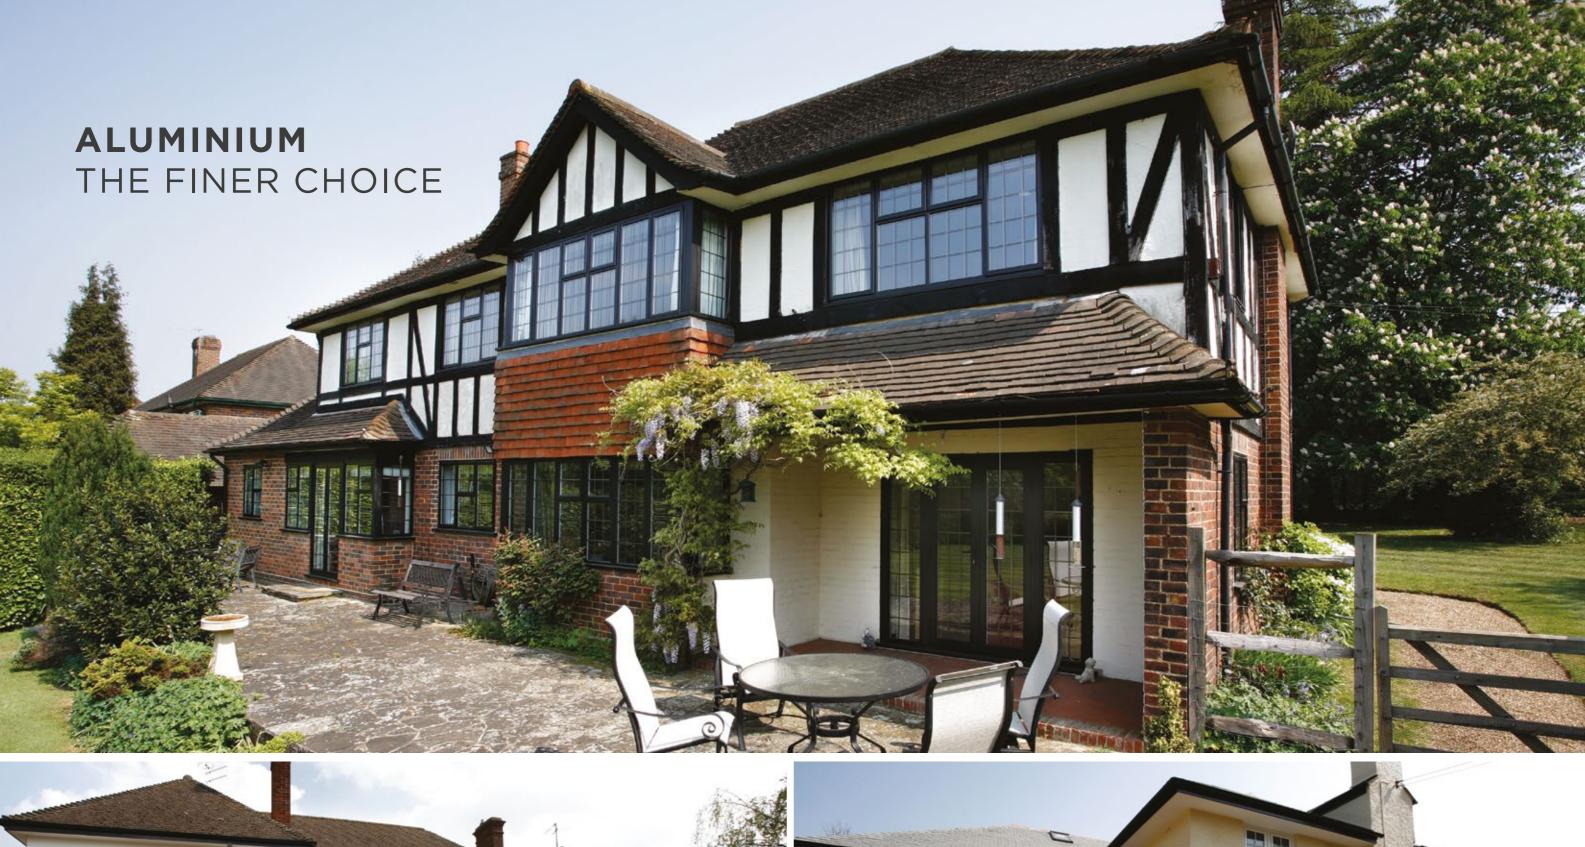

### MAKING YOUR DREAM HOME A REALITY

YOUR COMPLETE ALUMINIUM WINDOW, DOOR AND GLAZED LANTERN ROOF RANGE.

### ALUMINIUM

Improvements to aesthetics and thermal performance differentiate today's aluminium products from those of the eighties and nineties. You only have to look around to notice that slim aluminium is fast becoming the 'product of choice' for windows, doors and roofs.

Your choice of windows and doors will transform your home or building project and represents an important investment. Aluminium is the preferred material of astute architects looking for longevity, performance, good looks and superb life-time value for money... why would you, as a discerning homeowner, choose anything else?

Whatever the style of your home, be it traditional or modern, the REAL Aluminium range offers distinctive styles and designs to suit.

YOUR COMPLETE ALUMINIUM WINDOW, DOOR AND GLAZED LANTERN ROOF RANGE.