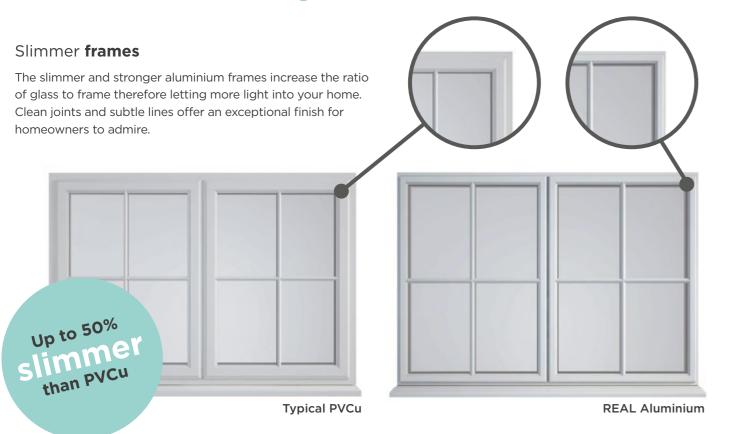

Slim window frames are a must to maximise the amount of natural light entering your home, especially in smaller openings or where Georgian bars are fitted.

Compared to a typical PVCu window, the REAL Aluminium window frames are up to 50% slimmer, allowing the maximum amount of natural light into your home whilst giving a finer ultra-slim appearance.