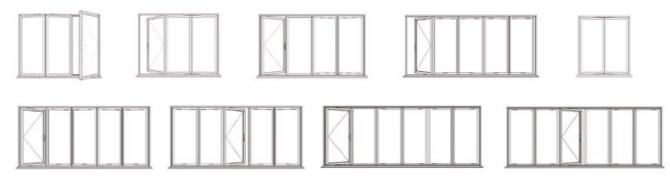

Bi-fold doors offer a choice of opening configurations to suit your needs:

- Fold the doors in or out
- Slide all doors to one side
- Create a single entrance for easy access and have the remaining doors slide the opposite way
- Part the doors centrally to create a double door

#### **Configuration examples:**

Not all configurations have an external handle for access from the outside. Please ask your REAL Retailer for details.

**Magnetic** 