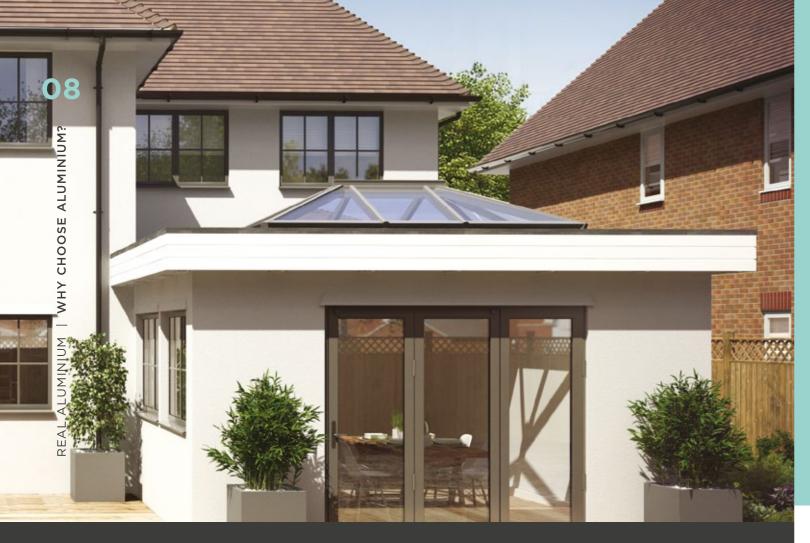

#### MORE SKY LESS ROOF™

Perfect for an extension or orangery, this roof lantern offers exceptional benefits unmatched by any other roof on the market. The REAL Aluminium Lantern Roof has sharp, clean lines with minimal roof bars, made possible thanks to the super-slim 40mm frame without chunky support bars or joint covers.

Compared to other conventional Lantern Roofs, the REAL Aluminium Lantern Roof has a 70% slimmer top roof bar (also known as the ridge) and 30% slimmer rafter bars.

Using the benefits of slimline technology, we have combined good looks, outstanding thermal performance and intelligent detailing, to create one of the finest looking lantern roofs available.