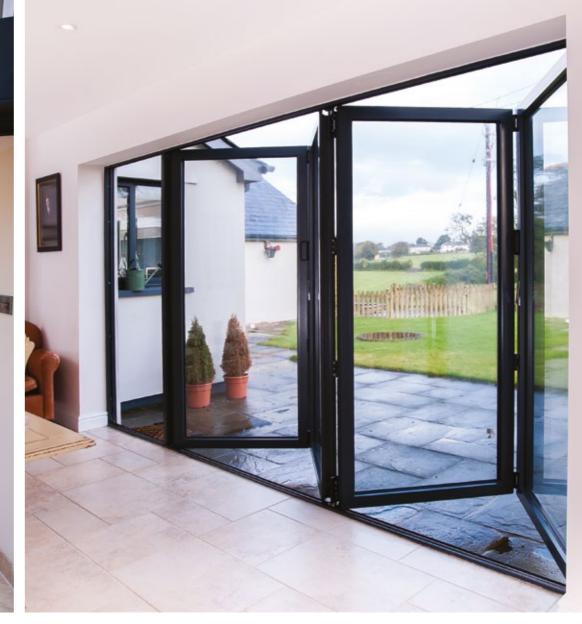

### **BI-FOLDING** DOORS

REAL Aluminium Bi-folding Doors create superior panoramic views all year round from the comfort of your living room, kitchen, conservatory or orangery. By neatly folding and sliding, the REAL Aluminium Bi-folding Doors allow quick and easy access to your garden.

The large panes of glass present unspoilt views of the outside and allow maximum light into your home.

The style of your beautifully designed and carefully manufactured bi-folding doors are easily matched to the existing style of your home and provide a smooth transition between indoor and outdoor space.

Choose from panes up to 1200mm wide and 2500mm high, in a choice of opening options. These can be designed to suit any opening size. Your REAL retailer will give you advice on the most suitable option for your requirement.

Bi-fold doors offer a choice of opening configurations to suit your needs:

- Fold the doors in or out
- Slide all doors to one side
- Create a single entrance for easy access and have the remaining doors slide the opposite way
- Part the doors centrally to create a double door