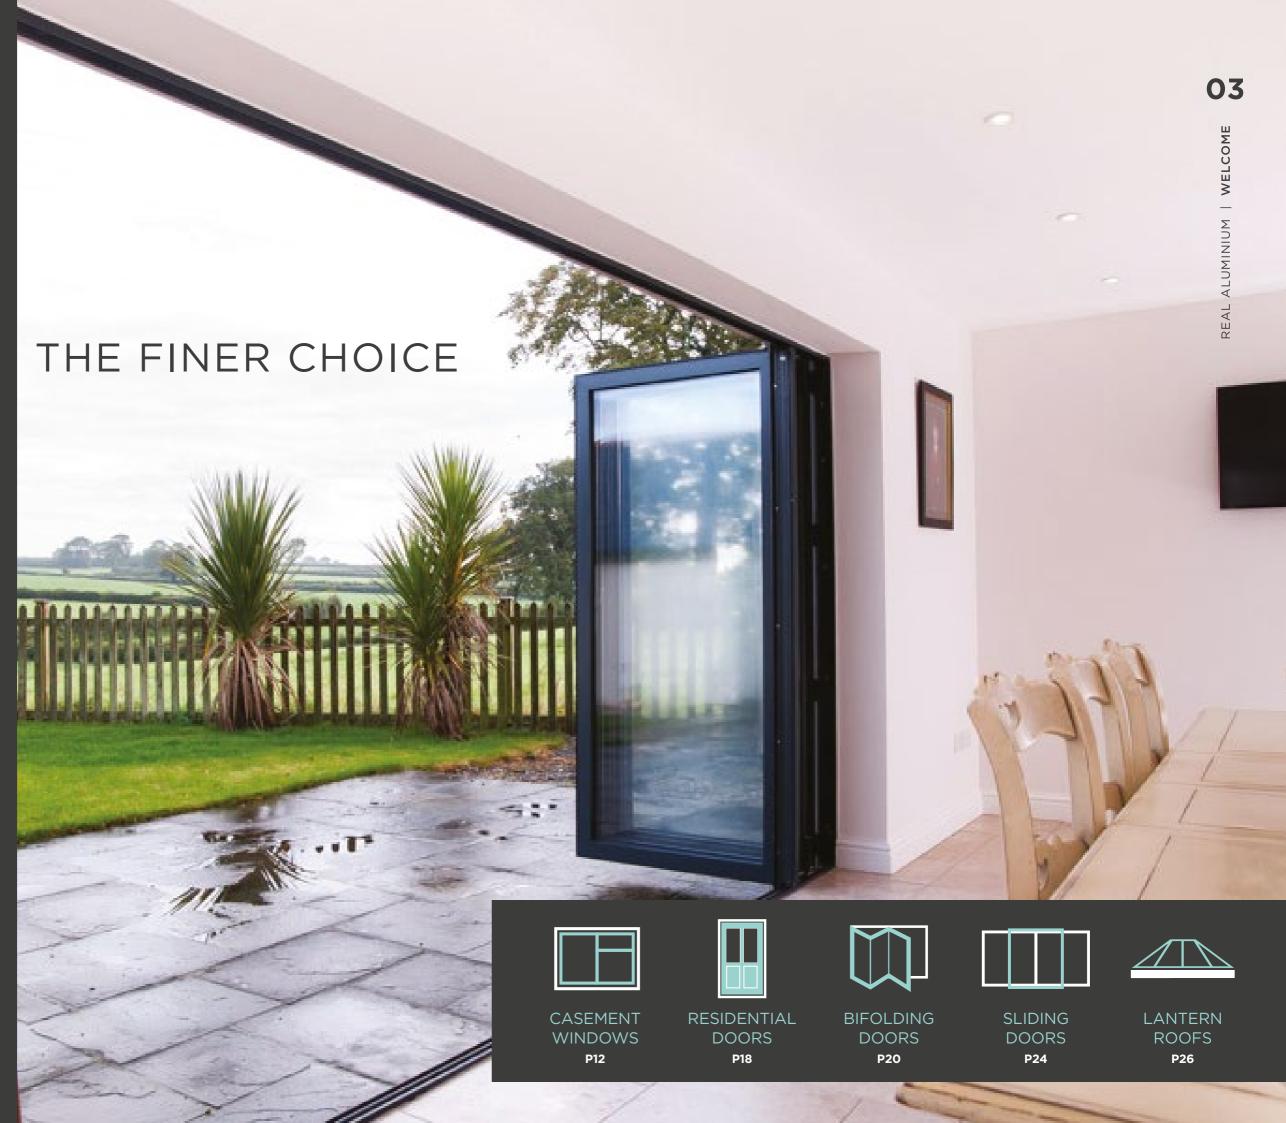

### MAKING YOUR DREAM HOME A REALITY

YOUR COMPLETE ALUMINIUM WINDOW, DOOR AND GLAZED LANTERN ROOF RANGE.

Your choice of windows and doors will transform your home or building project and represents an important investment. Aluminium is the preferred material of astute architects looking for longevity, performance, good looks and superb life-time value for money... why would you, as a discerning homeowner, choose anything else?

Whatever the style of your home, be it traditional or modern, the REAL Aluminium range offers distinctive styles and designs to suit.

YOUR COMPLETE ALUMINIUM WINDOW, DOOR AND GLAZED LANTERN ROOF RANGE.