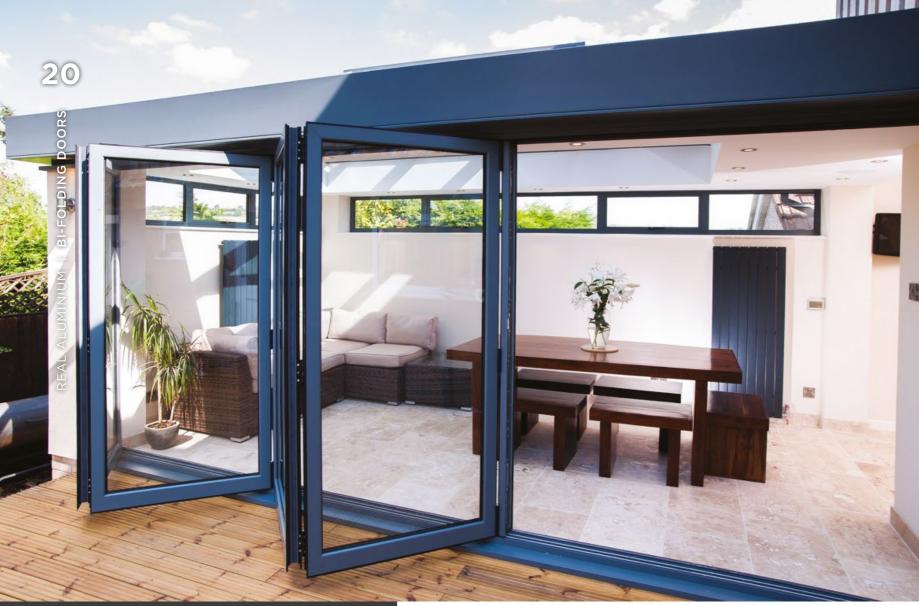

### **BI-FOLDING** DOORS

REAL Aluminium Bi-folding Doors create superior panoramic views all year round from the comfort of your living room, kitchen, conservatory or orangery. By neatly folding and sliding, the REAL Aluminium Bi-folding Doors allow quick and easy access to your garden.

The large panes of glass present unspoilt views of the outside and allow maximum light into your home.

The style of your beautifully designed and carefully manufactured bi-folding doors are easily matched to the existing style of your home and provide a smooth transition between indoor and outdoor space.

Choose from panes up to 1200mm wide and 2500mm high, in a choice of opening options. These can be designed to suit any opening size. Your REAL retailer will give you advice on the most suitable option for your requirement.

Bi-fold doors offer a choice of opening configurations to suit your needs:

- Fold the doors in or out
- Slide all doors to one side
- Create a single entrance for easy access and have the remaining doors slide the opposite way
- Part the doors centrally to create a double door