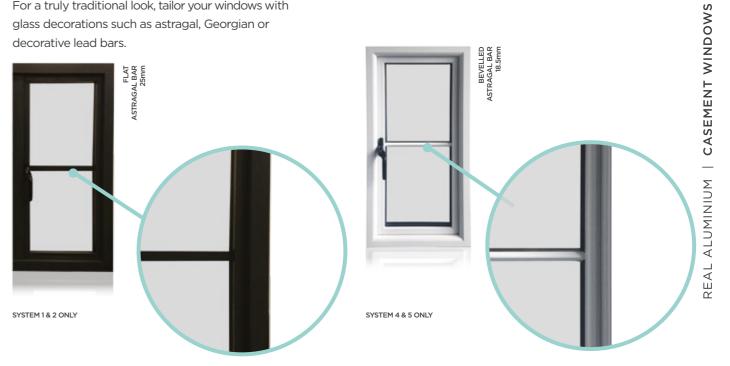

#### Glass decorations

For a truly traditional look, tailor your windows with glass decorations such as astragal, Georgian or decorative lead bars.

Easyclean hinges

Optional easy-clean hinges let you slide your window open to one side allowing you to easily clean both sides of the glass from inside the home. These have the added benefit of opening to almost 90°, giving an unobstructed view from your room and creating an easy fire exit.