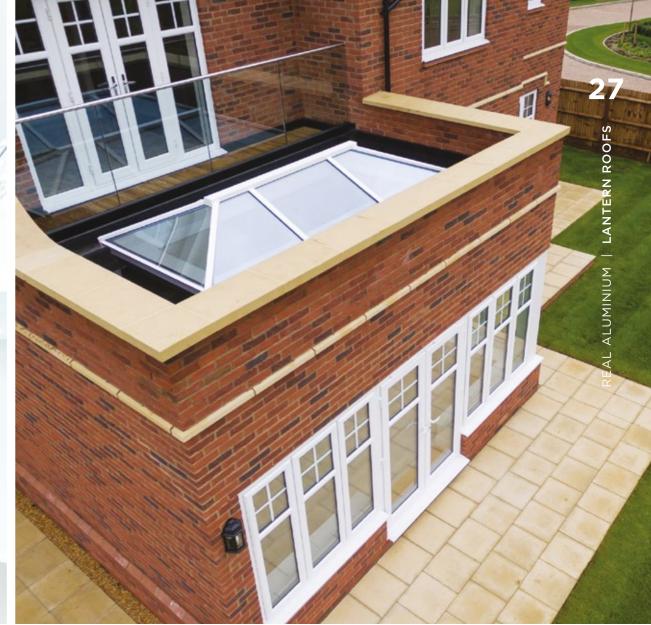

#### MORE SKY LESS ROOF™

Perfect for an extension or orangery, this roof lantern offers exceptional benefits unmatched by any other roof on the market. The REAL Aluminium Lantern Roof has sharp, clean lines with minimal roof bars, made possible thanks to the super-slim 40mm frame without chunky support bars or joint covers.

Compared to other conventional Lantern Roofs, the REAL Aluminium Lantern Roof has a 70% slimmer top roof bar (also known as the ridge) and 30% slimmer rafter bars.

Using the benefits of slimline technology, we have combined good looks, outstanding thermal performance and intelligent detailing, to create one of the finest looking lantern roofs available.