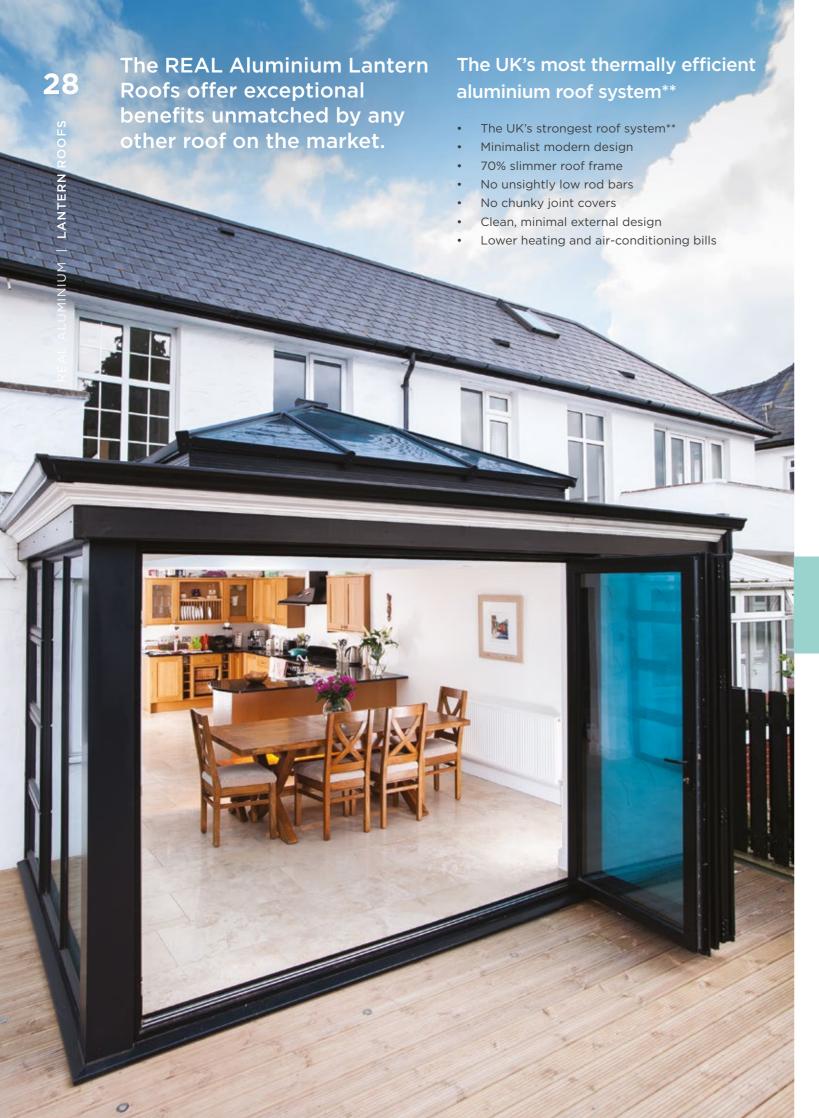

#### MORE SKY LESS ROOF™

Perfect for an extension or orangery, this roof lantern offers exceptional benefits unmatched by any other roof on the market. The REAL Aluminium Lantern Roof has sharp, clean lines with minimal roof bars, made possible thanks to the super-slim 40mm frame without chunky support bars or joint covers.

Compared to other conventional Lantern Roofs, the REAL Aluminium Lantern Roof has a 70% slimmer top roof bar (also known as the ridge) and 30% slimmer rafter bars.

Using the benefits of slimline technology, we have combined good looks, outstanding thermal performance and intelligent detailing, to create one of the finest looking lantern roofs available.

\*\* Independent tests show that REAL Aluminium Roofs offer the best thermal and strength performance available in the UK domestic conservatory market. Please note that all information given is for guidance purposes only. It is given in good faith and is correct to the best of our knowledge at the time of printing.