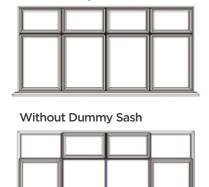

#### With Dummy Sash

These images demonstrate the appearance of your chosen windows with or without a 'dummy sash.'

### Dummy sashes\*

If you have an eye for detail you may wish to consider 'dummy sashes' to give that truly symmetric design.

Window styles that have a combination of opening and fixed areas can look a little uneven due to the frame design. A dummy sash allows you to balance the sight-lines and create a more uniformed look.

\* required for system 1 & 3