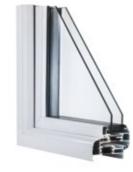

## CASEMENT WINDOWS

From a traditional country cottage to a contemporary town house, the REAL Aluminium range of windows offers style and elegance to suit all tastes.

Ultra-slim frames allow more natural light into each living space and give the best views to the outdoors.

REAL Aluminium Windows are made to measure for your home. Each window is manufactured using the very latest technologies and processes to create the finest finish to your windows.

The exclusive super-slim window is available in a choice of two styles:

Slim window frames are a must to maximise the amount of natural light entering your home, especially in smaller openings or where Georgian bars are fitted.

Compared to a typical PVCu window, the REAL Aluminium window frames are up to 50% slimmer, allowing the maximum amount of natural light into your home whilst giving a finer ultra-slim appearance.