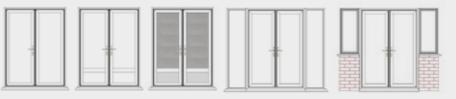

#### **Single Front Doors**

Available

colours:

All front doors can open in or out, left or right, with any arrangement of glass and solid aluminium faced flat panels. Below are some common front door styles.

#### **Single Back Doors**

All single doors can open in or out, left or right, with any arrangement midrails. Below are some common door styles.

#### French / Double Doors

All French doors can open in or out, with the master door on the left or right, with any arrangement of midrails. Below are some common French door styles.