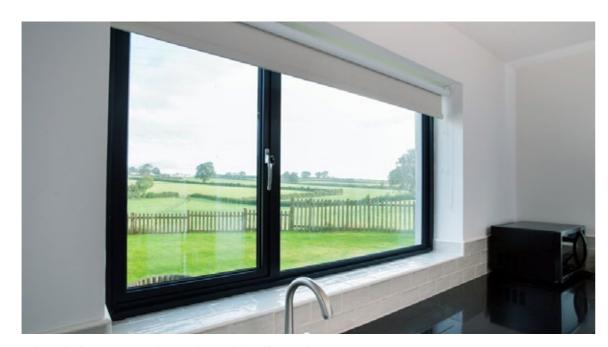

Slim window frames are a must to maximise the amount of natural light entering your home, especially in smaller openings or where Georgian bars are fitted.

Compared to a typical PVCu window, the REAL Aluminium window frames are up to 50% slimmer, allowing the maximum amount of natural light into your home whilst giving a finer ultra-slim appearance.

## CASEMENT WINDOWS

From a traditional country cottage to a contemporary town house, the REAL Aluminium range of windows offers style and elegance to suit all tastes.

Ultra-slim frames allow more natural light into each living space and give the best views to the outdoors.