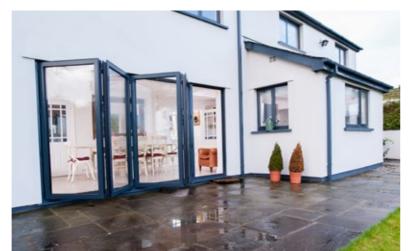

### **BI-FOLDING** DOORS

REAL Aluminium Bi-folding Doors create superior panoramic views all year round from the comfort of your living room, kitchen, conservatory or orangery. By neatly folding and sliding, the REAL Aluminium Bi-folding Doors allow quick and easy access to your garden.

The large panes of glass present unspoilt views of the outside and allow maximum light into your home.

The style of your beautifully designed and carefully manufactured bi-folding doors are easily matched to the existing style of your home and provide a smooth transition between indoor and outdoor space.