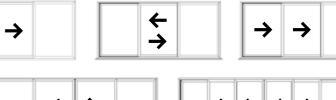

Bi-fold doors offer a choice of opening configurations to suit your needs:

- Fold the doors in or out
- Slide all doors to one side
- Create a single entrance for easy access and have the remaining doors slide the opposite way
- Part the doors centrally to create a double door

#### **Configuration examples:**

Not all configurations have an external handle for access from the outside. Please ask your REAL Retailer for details.

**Magnetic** 