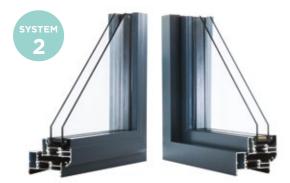

#### **Styles** of window

Your **REAL Aluminium** retailer will help you decide which window system is most appropriate for your project and explain the differences.

#### **Square - Contemporary**

Flat sash - internally beaded

Bevelled sash - externally beaded

#### Featured - Classical

Featured sash - internally beaded

Bevelled sash - externally beaded

All window systems achieve the same level of security and Window Energy Rating performance. The main difference between an externally and internally beaded window is the aesthetics.

\* required for system 1 & 3

#### **Handles**

Hardware is available in a choice of finishes allowing you to tailor your windows to suit your interior.

For additional security and to retain the slim sightlines, system 1 & 3 has been designed with a handle block manufactured into the frame. This will appear as a separate section when viewed internally. An example of this is shown on the Graphite and Satin Silver handle above.