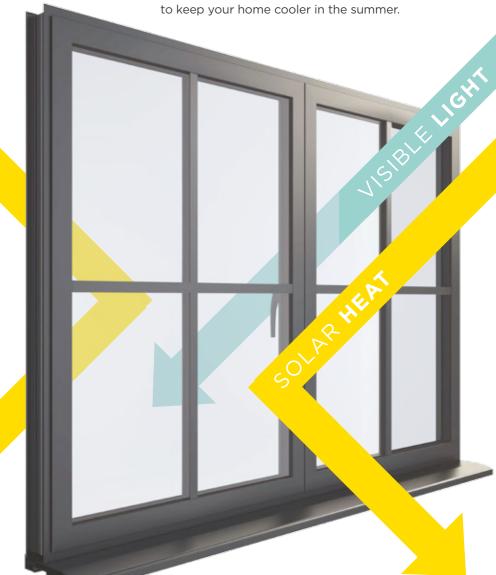

#### Low iron

Low iron glass is extra clear and allows a greater degree of solar heat gain making homes feel warmer without the need to turn the heating up.

#### Low-E glass

Low-E glass is a clear glass with a microscopically thin coating of a metal oxide that allows light and heat from the sun to pass into the building but at the same time reflects heat back in rather than letting it escape.

#### Solar control

This intelligent glass (also known as 'anti-sun glass') reflects over 60% of the sun's solar energy, controlling the amount of heat entering the home through the glass. This is particularly advantageous for conservatories and large glazed areas such as sliding patio doors, helping to keep your home cooler in the summer.