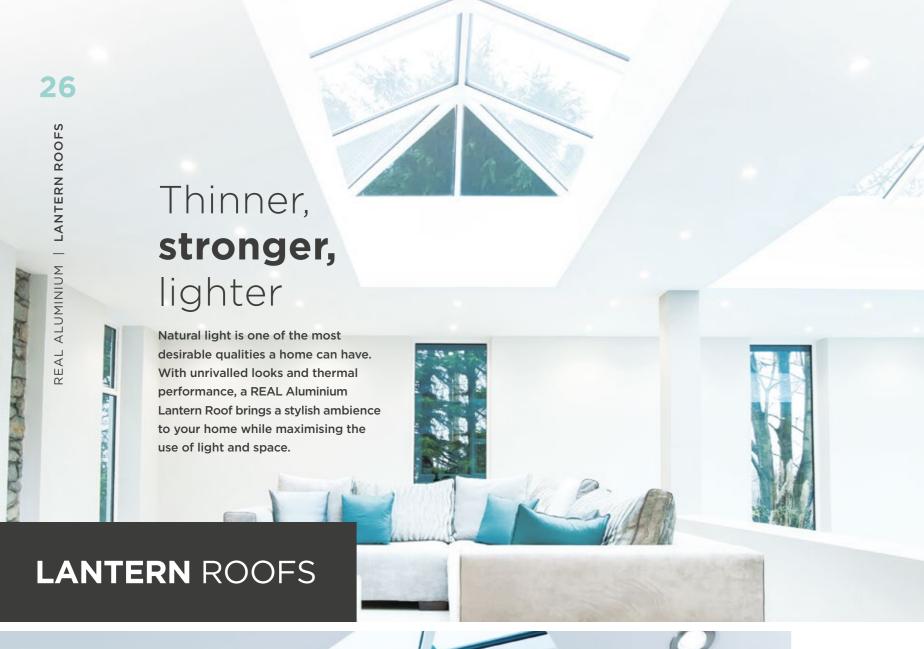

#### MORE SKY LESS ROOF™

Perfect for an extension or orangery, this roof lantern offers exceptional benefits unmatched by any other roof on the market. The REAL Aluminium Lantern Roof has sharp, clean lines with minimal roof bars, made possible thanks to the super-slim 40mm frame without chunky support bars or joint covers.

Compared to other conventional Lantern Roofs, the REAL Aluminium Lantern Roof has a 70% slimmer top roof bar (also known as the ridge) and 30% slimmer rafter bars.

Using the benefits of slimline technology, we have combined good looks, outstanding thermal performance and intelligent detailing, to create one of the finest looking lantern roofs available.