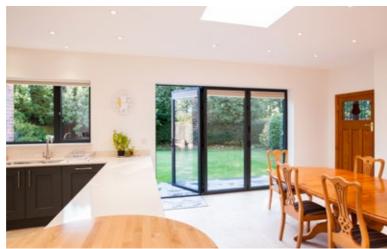

### **BI-FOLDING** DOORS

REAL Aluminium Bi-folding Doors create superior panoramic views all year round from the comfort of your living room, kitchen, conservatory or orangery. By neatly folding and sliding, the REAL Aluminium Bi-folding Doors allow quick and easy access to your garden.

The large panes of glass present unspoilt views of the outside and allow maximum light into your home.

The style of your beautifully designed and carefully manufactured bi-folding doors are easily matched to the existing style of your home and provide a smooth transition between indoor and outdoor space.