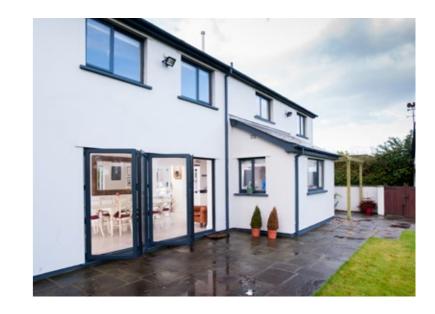

Slim window frames are a must to maximise the amount of natural light entering your home, especially in smaller openings or where Georgian bars are fitted.

Compared to a typical PVCu window, the REAL Aluminium window frames are up to 50% slimmer, allowing the maximum amount of natural light into your home whilst giving a finer ultra-slim appearance.

#### **Square Contemporary**

The square-edged appearance of the 'Contemporary' window option provides clean, slim sightlines and a modern finish to any home.

Its appearance complements the REAL Bi-folding and Sliding Patio Door range.