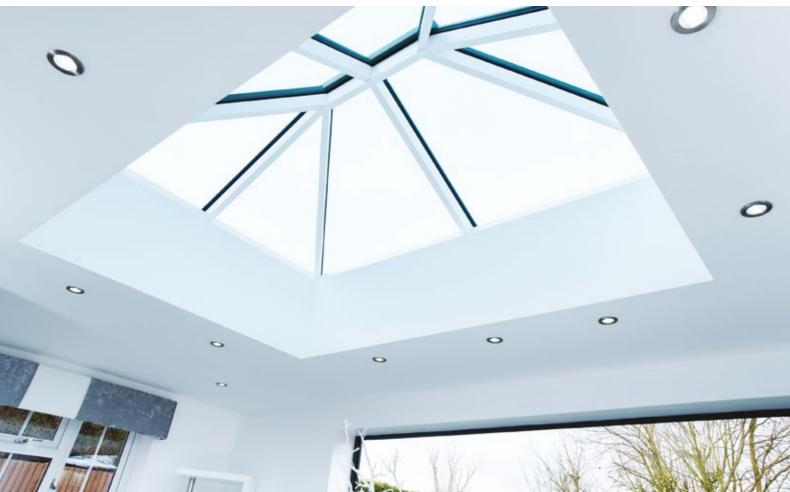

#### MORE SKY LESS ROOF™

Perfect for an extension or orangery, this roof lantern offers exceptional benefits unmatched by any other roof on the market. The REAL Aluminium Lantern Roof has sharp, clean lines with minimal roof bars, made possible thanks to the super-slim 40mm frame without chunky support bars or joint covers.

Compared to other conventional Lantern Roofs, the REAL Aluminium Lantern Roof has a 70% slimmer top roof bar (also known as the ridge) and 30% slimmer rafter bars.

Using the benefits of slimline technology, we have combined good looks, outstanding thermal performance and intelligent detailing, to create one of the finest looking lantern roofs available.