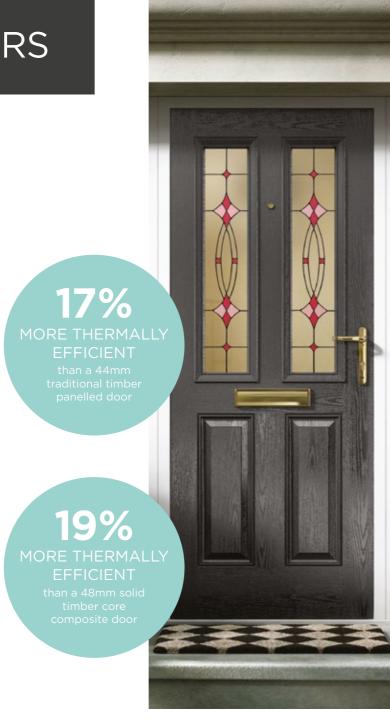

#### **COMPOSITE** DOORS

Enhance the beauty of your home with an exterior door that combines traditional looks with all the benefits of modern materials. Made from glass-reinforced polymer (GRP), REAL Aluminium Composite Doors provide leading security and insulation standards, in a made-tomeasure package that is virtually maintenance free.

#### Stunning aesthetics

Developed from oak tree grain, the wood grain effect finish on a REAL Composite Door creates a beautifully authentic appearance. This, complemented by the REAL aluminium door frame, forms a beautiful and high-performance door.

#### **Tailor-made**

Every REAL Aluminium Composite Door is individually made to measure a perfect fit. The range includes the most popular door designs, colours and glass options to suit any home.