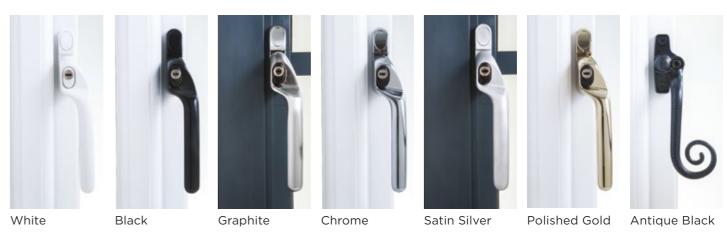

#### **Handles**

Hardware is available in a choice of finishes allowing you to tailor your windows to suit your interior.

For additional security and to retain the slim sightlines, system 1 & 3 has been designed with a handle block manufactured into the frame. This will appear as a separate section when viewed internally. An example of this is shown on the Graphite and Satin Silver handle above.

#### Handles and accessories

When creating a beautiful and stylish home, details are everything. The handles and accessories available throughout the REAL Aluminium range offer every home a matching suite of high-quality products. Use the reference chart below to discover the perfect set of handles and accessories for your home.

All handles and accessories have been tested to ensure high standards of endurance and functionality.

Locks

REAL Aluminium doors that have more than one lock will only require one key to operate all of them (this is called 'keyed alike'). Separate doors will have unique keys unless specified. When specifying a high-security key system (3 Star System), all keys will be unique. For further details, please speak to your REAL Retailer.