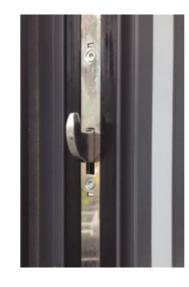

The enhanced security multi-point locking systems designed, developed and tested in the UK to deliver the highest levels of performance, offer homeowners security and peace of mind.

Each lock features a combination of hooks and anti-lift bolts for greater security. Windows have added protection to strengthen hinges.

High-security hinge guards are available on all REAL Aluminium windows and doors for added security. So, in the unlikely event of an intruder attacking the hinges rather than the locks, these devices prevent the door or window from being pushed/pulled open. This is particularly valuable on open-out doors as the hinges are on the outside.