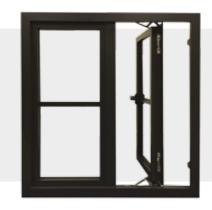

## CASEMENT WINDOWS

From a traditional country cottage to a contemporary town house, the REAL Aluminium range of windows offers style and elegance to suit all tastes.

Ultra-slim frames allow more natural light into each living space and give the best views to the outdoors.

REAL Aluminium Windows are made to measure for your home. Each window is manufactured using the very latest technologies and processes to create the finest finish to your windows.

The exclusive super-slim window is available in a choice of two styles:

#### Glass decorations

For a truly traditional look, tailor your windows with glass decorations such as astragal, Georgian or decorative lead bars.

Easyclean hinges

Optional easy-clean hinges let you slide your window open to one side allowing you to easily clean both sides of the glass from inside the home. These have the added benefit of opening to almost 90°, giving an unobstructed view from your room and creating an easy fire exit.