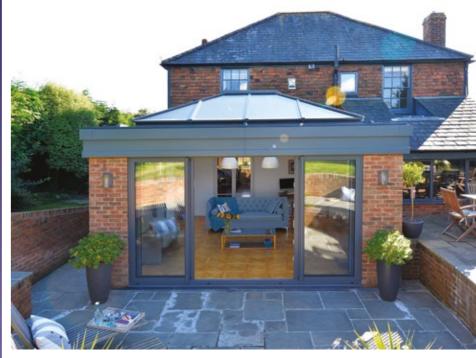

#### MORE SKY LESS ROOF™

Perfect for an extension or orangery, this roof lantern offers exceptional benefits unmatched by any other roof on the market. The REAL Aluminium Lantern Roof has sharp, clean lines with minimal roof bars, made possible thanks to the super-slim 40mm frame without chunky support bars or joint covers.

Compared to other conventional Lantern Roofs, the REAL Aluminium Lantern Roof has a 70% slimmer top roof bar (also known as the ridge) and 30% slimmer rafter bars.

Using the benefits of slimline technology, we have combined good looks, outstanding thermal performance and intelligent detailing, to create one of the finest looking lantern roofs available.