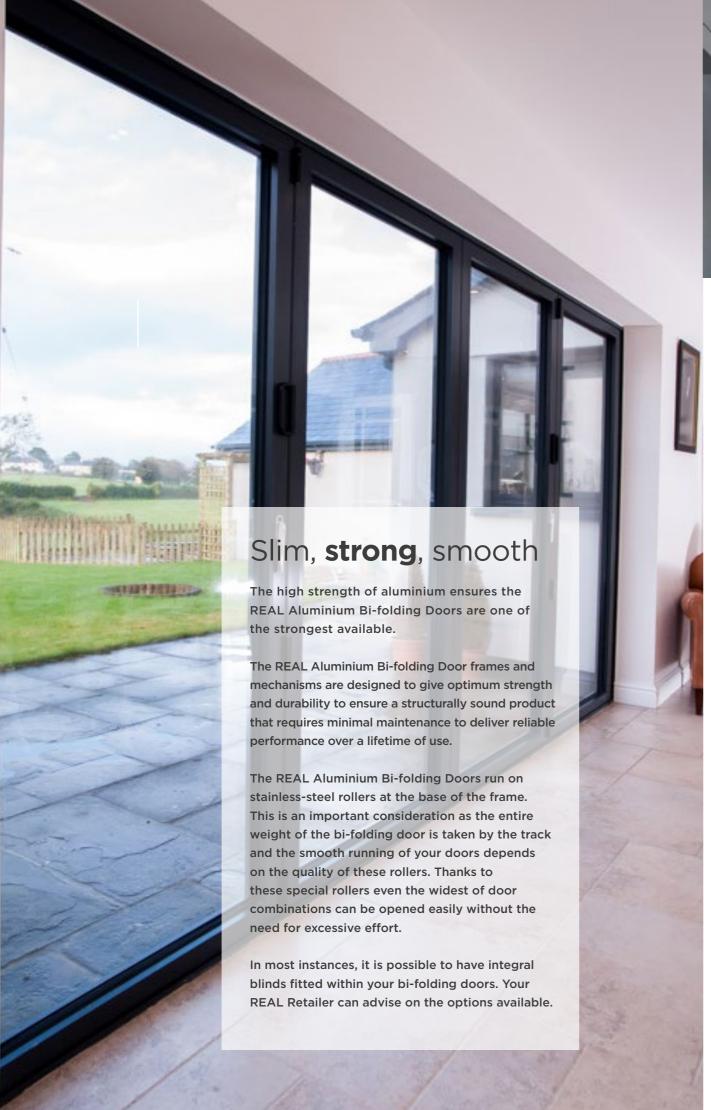

### **BI-FOLDING** DOORS

REAL Aluminium Bi-folding Doors create superior panoramic views all year round from the comfort of your living room, kitchen, conservatory or orangery. By neatly folding and sliding, the REAL Aluminium Bi-folding Doors allow quick and easy access to your garden.

The large panes of glass present unspoilt views of the outside and allow maximum light into your home.

The style of your beautifully designed and carefully manufactured bi-folding doors are easily matched to the existing style of your home and provide a smooth transition between indoor and outdoor space.

Choose from panes up to 1200mm wide and 2500mm high, in a choice of opening options. These can be designed to suit any opening size. Your REAL retailer will give you advice on the most suitable option for your requirement.