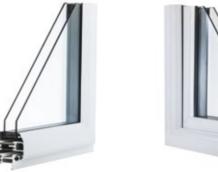

## CASEMENT WINDOWS

From a traditional country cottage to a contemporary town house, the REAL Aluminium range of windows offers style and elegance to suit all tastes.

Ultra-slim frames allow more natural light into each living space and give the best views to the outdoors.

REAL Aluminium Windows are made to measure for your home. Each window is manufactured using the very latest technologies and processes to create the finest finish to your windows.

The exclusive super-slim window is available in a choice of two styles:

Slim window frames are a must to maximise the amount of natural light entering your home, especially in smaller openings or where Georgian bars are fitted.

Compared to a typical PVCu window, the REAL Aluminium window frames are up to 50% slimmer, allowing the maximum amount of natural light into your home whilst giving a finer ultra-slim appearance.