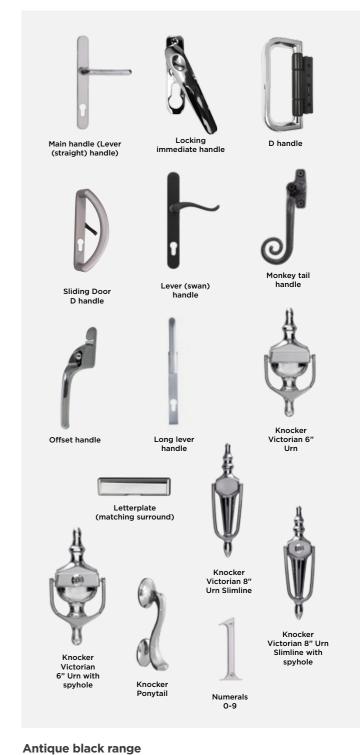

#### Handles and accessories

When creating a beautiful and stylish home, details are everything. The handles and accessories available throughout the REAL Aluminium range offer every home a matching suite of high-quality products. Use the reference chart below to discover the perfect set of handles and accessories for your home.

All handles and accessories have been tested to ensure high standards of endurance and functionality.

Locks

REAL Aluminium doors that have more than one lock will only require one key to operate all of them (this is called 'keyed alike'). Separate doors will have unique keys unless specified. When specifying a high-security key system (3 Star System), all keys will be unique. For further details, please speak to your REAL Retailer.

HANDLES ACCESSORIE

| HANDLES                                     |                                                   |          |       |            | 100  |          |
|---------------------------------------------|---------------------------------------------------|----------|-------|------------|------|----------|
| A<br>A                                      |                                                   |          | White | Black      | Grey | Graphite |
|                                             | Main handle (Lever (straight) handle)             | -        |       |            |      |          |
|                                             | Intermediate handle                               |          |       |            |      |          |
| BI-FOLDING<br>DOORS                         | D handle                                          |          |       | •          |      |          |
|                                             | Magnetic catch                                    |          |       |            |      |          |
|                                             | Trickle vents                                     |          |       |            |      |          |
| SLIDING PATIO<br>DOORS                      | Long lever handle                                 | Ą        |       |            |      |          |
|                                             | Sliding Door D Handle                             | D        |       |            |      |          |
| CASEMENT                                    | Offset handle                                     | d        |       |            |      |          |
| WINDOWS                                     | Monkey tail handle                                |          |       |            |      |          |
|                                             | Lever (straight) handle                           |          |       |            |      |          |
|                                             | Lever (swan) handle                               | -        |       |            |      |          |
|                                             | Letterplate (black ABS surround)                  |          |       |            |      |          |
| COMPOSITE,<br>ENTRANCE<br>& FRENCH<br>DOORS | Letterplate (matching surround)                   |          |       | •          |      |          |
|                                             | Knocker Victorian 6" Urn                          |          |       |            |      |          |
|                                             | Knocker Victorian 6" Urn with spyhole             |          |       | •          |      |          |
|                                             | Knocker Victorian 8" Urn Slimline                 | Ŵ        |       | <b>Ø Ø</b> |      |          |
|                                             | Knocker Victorian 8" Urn<br>Slimline with spyhole | <b>†</b> |       | •          |      |          |
|                                             | Knocker Ponytail                                  | 2        |       |            |      |          |
|                                             | Numerals 0-9                                      | 1        |       | •          |      | •        |

| 100    |              |               |                  |
|--------|--------------|---------------|------------------|
| Chrome | Satin Silver | Polished Gold | Antique<br>Black |
|        |              |               |                  |
|        |              |               |                  |
|        |              |               |                  |
|        |              |               |                  |
|        | <b>Ø</b>     |               |                  |
|        | <b>⊘</b> *   |               |                  |
|        | <b>Ø</b>     |               |                  |
|        |              |               |                  |
|        |              |               |                  |
|        |              |               |                  |
|        |              |               |                  |
|        |              |               |                  |
|        |              |               |                  |
|        |              |               | <b>⊘</b>         |
|        | •            | •             |                  |
|        | <b>Ø</b>     | <b>Ø</b>      |                  |
|        | <b>Ø</b>     |               |                  |
|        | <b>Ø</b>     | <b>Ø</b>      | •                |
|        | •            |               | •                |
|        |              |               |                  |

A range of locking cylinders are available to give enhanced security. Please speak to your REAL Retailer for details.