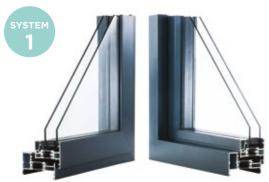

#### **Styles** of window

Your **REAL Aluminium** retailer will help you decide which window system is most appropriate for your project and explain the differences.

#### **Square - Contemporary**

Flat sash - internally beaded

Bevelled sash - externally beaded

#### Featured - Classical

Featured sash - internally beaded

Bevelled sash - externally beaded

All window systems achieve the same level of security and Window Energy Rating performance. The main difference between an externally and internally beaded window is the aesthetics.

\* required for system 1 & 3

#### **Handles**

Hardware is available in a choice of finishes allowing you to tailor your windows to suit your interior.

For additional security and to retain the slim sightlines, system 1 & 3 has been designed with a handle block manufactured into the frame. This will appear as a separate section when viewed internally. An example of this is shown on the Graphite and Satin Silver handle above.