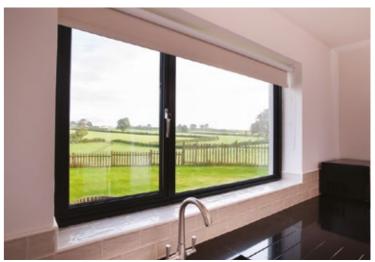

Slim window frames are a must to maximise the amount of natural light entering your home, especially in smaller openings or where Georgian bars are fitted.

Compared to a typical PVCu window, the REAL Aluminium window frames are up to 50% slimmer, allowing the maximum amount of natural light into your home whilst giving a finer ultra-slim appearance.

## CASEMENT WINDOWS

From a traditional country cottage to a contemporary town house, the REAL Aluminium range of windows offers style and elegance to suit all tastes.

Ultra-slim frames allow more natural light into each living space and give the best views to the outdoors.