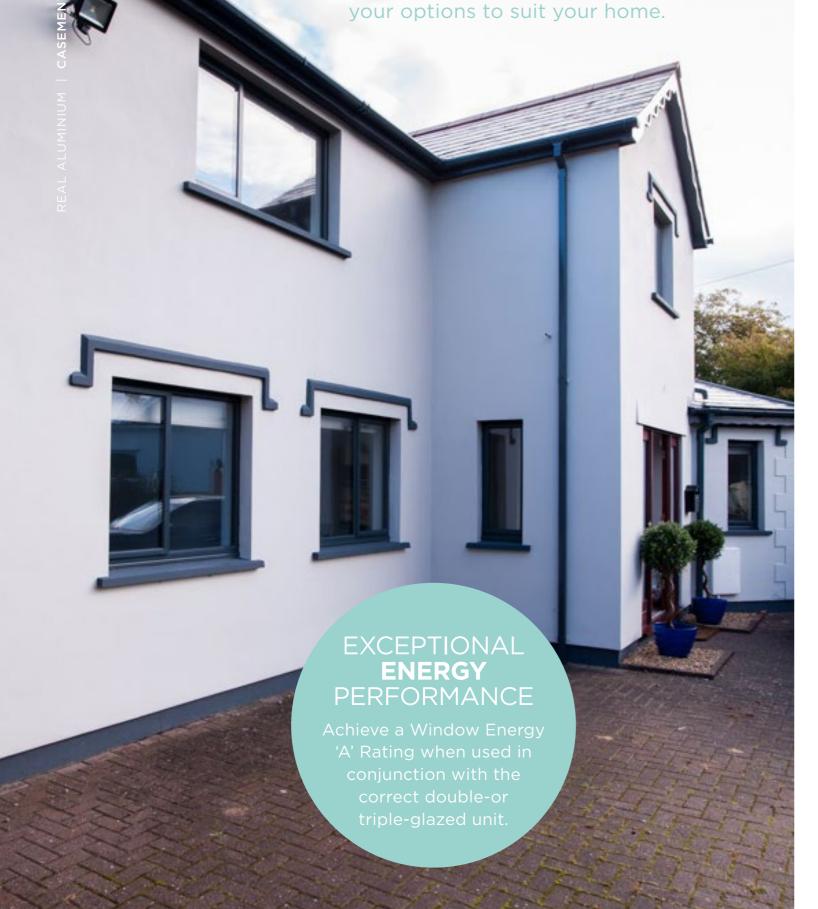

#### **Styles** of window

Your **REAL Aluminium** retailer will help you decide which window system is most appropriate for your project and explain the differences.

#### **Square - Contemporary**

Flat sash - internally beaded

Bevelled sash - externally beaded

#### Featured - Classical

Featured sash - internally beaded

Bevelled sash - externally beaded

All window systems achieve the same level of security and Window Energy Rating performance. The main difference between an externally and internally beaded window is the aesthetics.

\* required for system 1 & 3

#### **Handles**

Hardware is available in a choice of finishes allowing you to tailor your windows to suit your interior.

For additional security and to retain the slim sightlines, system 1 & 3 has been designed with a handle block manufactured into the frame. This will appear as a separate section when viewed internally. An example of this is shown on the Graphite and Satin Silver handle above.