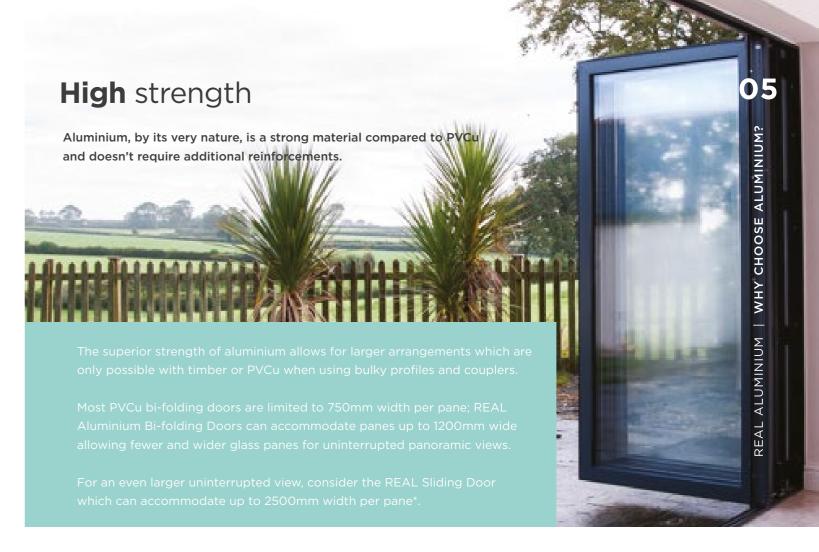

### **BI-FOLDING** DOORS

REAL Aluminium Bi-folding Doors create superior panoramic views all year round from the comfort of your living room, kitchen, conservatory or orangery. By neatly folding and sliding, the REAL Aluminium Bi-folding Doors allow quick and easy access to your garden.

The large panes of glass present unspoilt views of the outside and allow maximum light into your home.

The style of your beautifully designed and carefully manufactured bi-folding doors are easily matched to the existing style of your home and provide a smooth transition between indoor and outdoor space.

Choose from panes up to 1200mm wide and 2500mm high, in a choice of opening options. These can be designed to suit any opening size. Your REAL retailer will give you advice on the most suitable option for your requirement.