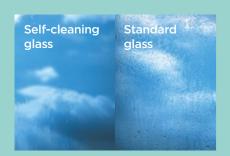

## **Self-cleaning** glass

For those places harder to reach such as conservatory roofs or upper-floor windows, self-cleaning coating is ideal. These use ultraviolet light to decompose organic materials and rain to wash them off.

You'll appreciate the special self-clean coating with a microscopic film which helps daylight and rainwater breakdown and wash away dirt and grime.

The self-cleaning technology uses both rain and UV light from the sun to efficiently combat dirt and grime that accumulates on the outside of the window glass, resulting in the need for manual cleaning being significantly reduced. Self-cleaning glass provides the ideal solution to cleaning those hard-to-reach or dangerous areas leaving you with more time to relax and enjoy your conservatory.

Available in neutral and bronze.