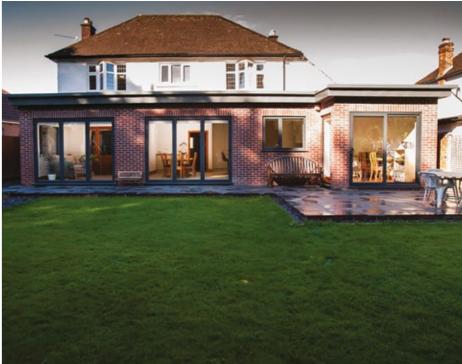

### **BI-FOLDING** DOORS

REAL Aluminium Bi-folding Doors create superior panoramic views all year round from the comfort of your living room, kitchen, conservatory or orangery. By neatly folding and sliding, the REAL Aluminium Bi-folding Doors allow quick and easy access to your garden.

The large panes of glass present unspoilt views of the outside and allow maximum light into your home.

The style of your beautifully designed and carefully manufactured bi-folding doors are easily matched to the existing style of your home and provide a smooth transition between indoor and outdoor space.