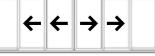

Bi-fold doors offer a choice of opening configurations to suit your needs:

- Fold the doors in or out
- Slide all doors to one side
- Create a single entrance for easy access and have the remaining doors slide the opposite way
- Part the doors centrally to create a double door

#### **Configuration examples:**

Not all configurations have an external handle for access from the outside. Please ask your REAL Retailer for details.

**Magnetic** 